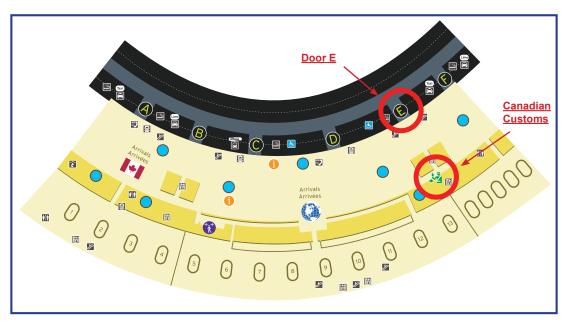

#### **Carnet & Customs Instructions**

Carnet users must have their carnets validated both when arriving and departing.

- 1) Bring Carnet and items to Public Office located in Terminal 1 on the Arrivals Level.
- 2) The Public Office is at the east end of Terminal 1, parallel to Door E and next to the INK store. You will see the CBSA Information Counter with a Canadian flag symbol with light bulb above the door.