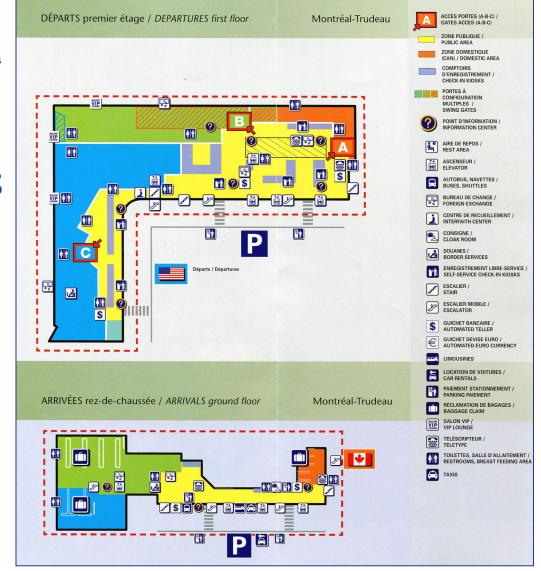

### **Carnet & Customs Instructions**

Carnet users must have their carnets validated both when arriving and departing.

- 1) Bring Carnet and items to "Y38" Client Service Office (located on the international arrivals level) which is open 24 hours a day.
- 2) Make sure to bring Carnet items to the Client Service Office PRIOR TO CHECKING IN.

Canadian Customs: (514) 633-7752 or 7700 Hours of operation: 24 hours Daily

US Customs: (CBP Pre-Clearance Montreal) (514) 636-3875 Hours of operation: 4:30 am - 8:00 pm Daily

### **U.S. CBP Pre-Clearance Station**

Montréal—Pierre Elliott Trudeau International Airport has a U.S. CBP Pre-Clearance Station where goods en route to the U.S. can clear U.S. Customs upon departure from Canada and prior to arrival in the U.S. This eliminates the need to clear customs upon arrival back in the U.S. To utilize this service with an ATA Carnet, contact CBP - Montréal—Pierre Elliott Trudeau International Airport at 514.394.7377. Note that the ATA Carnet white re-exportation voucher will have to be validated by Canadian Customs PRIOR to U.S. CBP validating the yellow re-importation voucher at the pre-clearance station in Montréal. Also, the goods will have to be available for examination both for Canadian and U.S. Customs upon departure from Montréal.