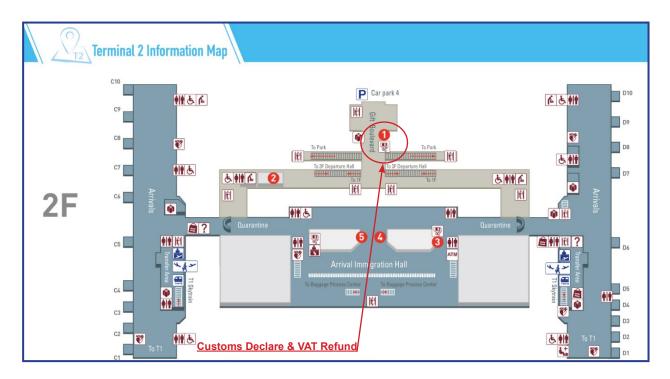

## **Carnet & Customs Instructions**

Carnet users must have their carnets validated both when arriving and departing.

1) Bring Carnet and items to the Customs Declare & VAT Refund on the second floor next to the Currency Exchange along the Gift Boulevard.

Please allow sufficient time to locate customs and get your carnet validated should the location of customs change due to conditions beyond our control.