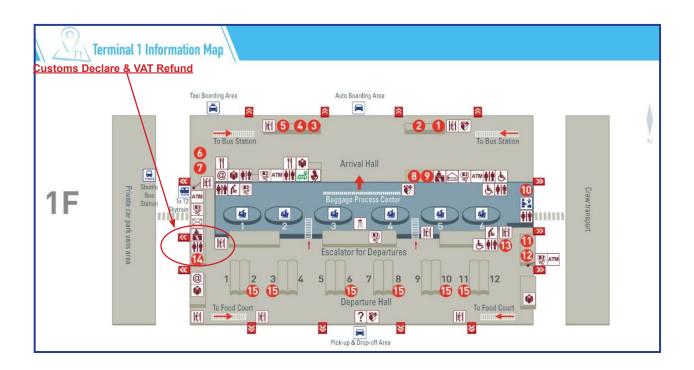

## **Carnet & Customs Instructions**

Carnet users must have their carnets validated both when arriving and departing.

1)Bring Carnet and items to the Customs Declare & VAT Refund on the first floor next to the Restroom and just past the Self-Check-In Counter 1 to the left.

Please allow sufficient time to locate customs and get your carnet validated should the location of customs change due to conditions beyond our control.