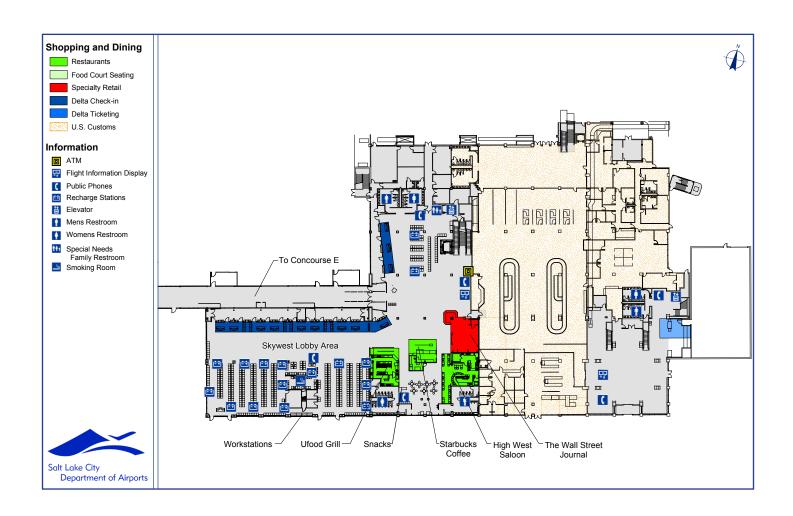

## SLC - Salt Lake City International Airport U.S. Customs and Border Protection

## **Carnet & Customs Instructions**

Carnet users must have their carnets validated both when arriving and departing.

1) Bring Carnet and items to Public Office located in Terminal 3 on the Ground Floor

Hours of operation: 8:30 am-4:30 pm

## **Airport Information**

Website http://www.slcairport.com/

US Customs (801) 524-3445

Parking Customer Service (801) 575-2887

**Customer Service (801) 575-2400** 

Information is accurate as of May 1st, 2016 but can change at any time. Please allow sufficient time to locate customs and get your carnet validated should the location of customs change due to conditions beyond our control.