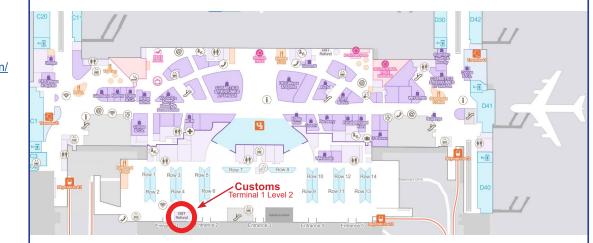

2) Terminal 1 - Customs GST Refund Counter is by Entrance 1 in front of Row 4.

Note:

If you are planning to <u>check-in</u> your items, please approach the GST Refund Counter located <u>before immigration</u> for the endorsement of the carnet (Departure @ Level 2). Please present the items and the permit to our officers <u>two hours before flight</u> <u>time.</u>

If you are planning to <u>hand-carry</u> your items, please approach the GST Refund Counter located <u>after immigration</u> for the endorsement of the carnet (Transit Area @ Level 2).

Customs Service: (65) 6542-7058 Hours of operation: 24/7