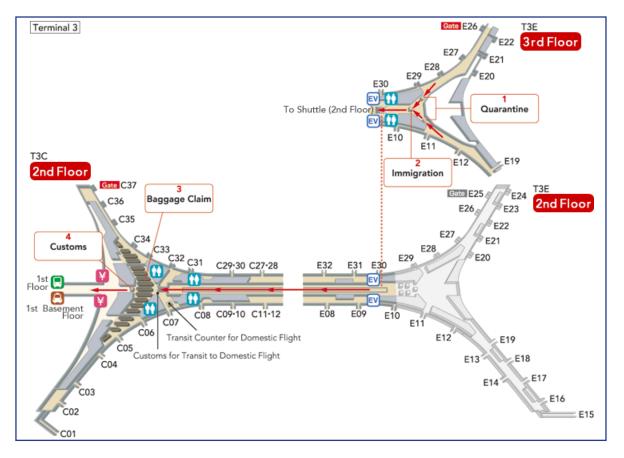

## **Carnet & Customs Instructions**

Carnet users must have their carnets validated both when arriving and departing.

1) Bring Carnet and items to Public Office located in Terminal 3 on the 2nd floor near gate 4, by the international departures door.

#### OR

- 2) in Terminal 3 on the 2nd floor near the international arrivals door by exit B.
- 3) See Area "4 Customs" on the map.

Customs Service: 0086-10-12360 or 0086-10-85734500 Hours of operation: 24/7 at the passenger terminals. 8:00 am to 4:00 pm at the cargo terminals.