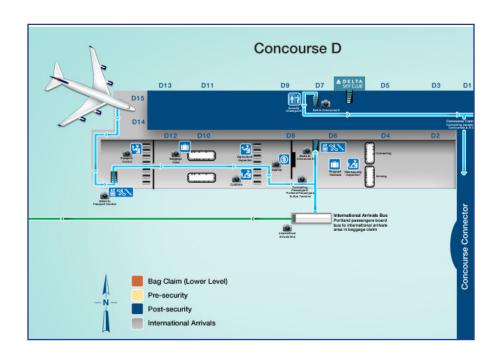

## PDX - Portland International Airport U.S. Customs and Border Protection

## **Carnet & Customs Instructions**

Carnet users must have their carnets validated both when arriving and departing.

- 1) Bring Carnet and items to Public Office located at 8337 NE Alderwood Road, Portland, OR 97220, about a mile away from the airport.
- 2) Appointments can be made for after hour approval

Please allow sufficient time to locate customs and get your carnet validated should the location of customs change due to conditions beyond our control.