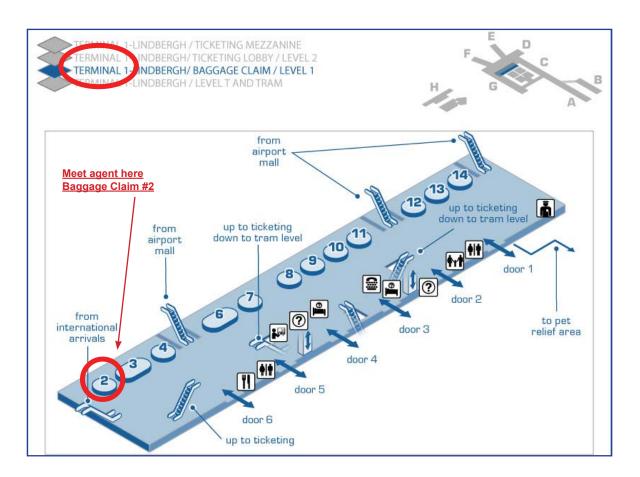

## MSP - Minneapolis–Saint Paul International Airport U.S. Customs and Border Protection - Terminal 1

## **Carnet & Customs Instructions**

Carnet users must have their carnets validated both when arriving and departing.

- There's no physical office, meet agent at Baggage Claim #2, please allow extra time. Call (612)727-3415 extension 2340 only from 8 am – 8 pm.

US Customs (612)727-3415 ext 2340 Hours of operation: 8:00 am – 8:00 pm