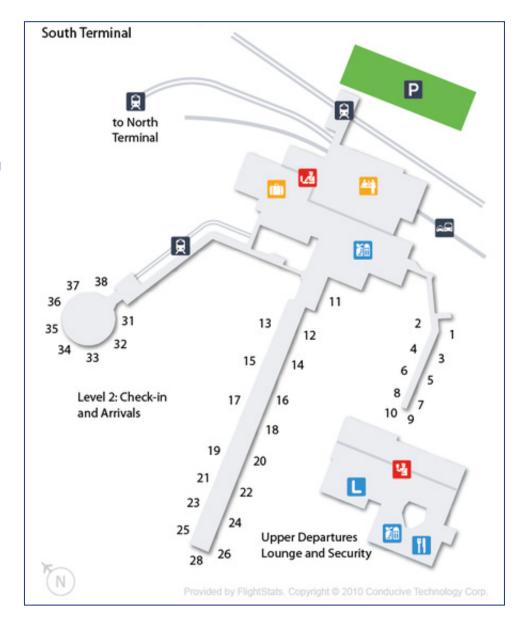

## LGW - London Gatwick Airport HM Revenue & Customs

## **Carnet & Customs Instructions**

Carnet users must have their carnets validated both when arriving and departing.

1) Bring Carnet and items to the "Outward Baggage Point"

Hours of operation:

## **Airport Information**

**Website** http://www.gatwickairport.com/

Parking Customer Service 0844 811 8311

Customer Service 0844 892 0322

Information is accurate as of May 1st, 2016 but can change at any time. Please allow sufficient time to locate customs and get your carnet validated should the location of customs change due to conditions beyond our control.