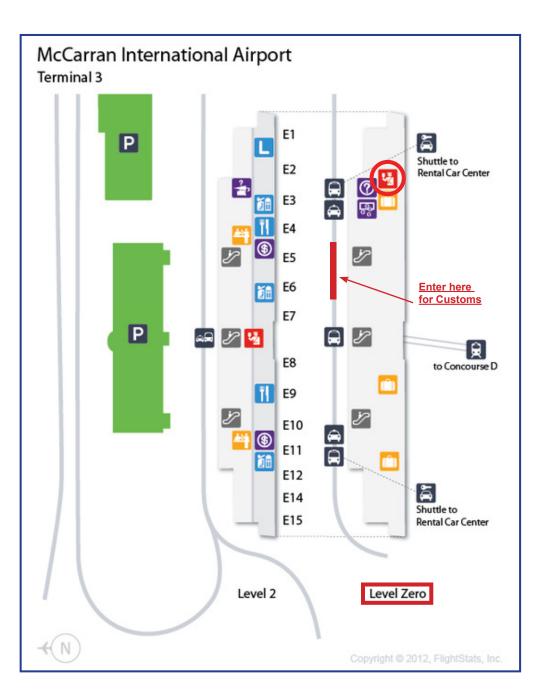

## **Carnet & Customs Instructions**

Carnet users must have their carnets validated both when arriving and departing.

 Bring Carnet and items to Public Office located in Terminal 3 on the "0" level on the far east end of the building.

## **Airport Information**

Website

http://www.mccarran.com/

Parking Customer Service (702) 261-5122

Information is accurate as of May 1st, 2016 but can change at any time. Please allow sufficient time to locate customs and get your carnet validated should the location of customs change due to conditions beyond our control.