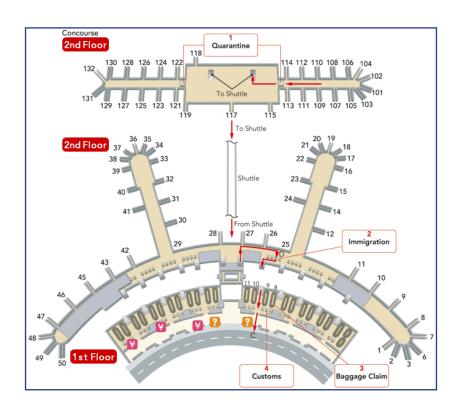

## **Carnet & Customs Instructions**

Carnet users must have their carnets validated both when arriving and departing.

1) Bring Carnet and items to Public Office located in Terminal 1 on the 1st floor.

Hours of operation: 24/7