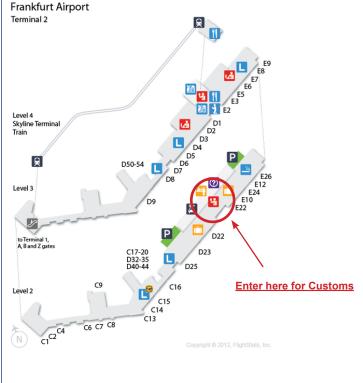

## **Carnet & Customs Instructions**

Carnet users must have their carnets validated both when arriving and departing.

- 1) Bring Carnet and items to Confirmation of Export **Documents (Customs):**
- ->Terminal 1, Departures B, Level 2 (near counter 643), at night at the B baggage claim (between 9 p.m. and 6:30 a.m.) ->Terminal 2: Concourse D, opposite the check-in
- counters near the exits