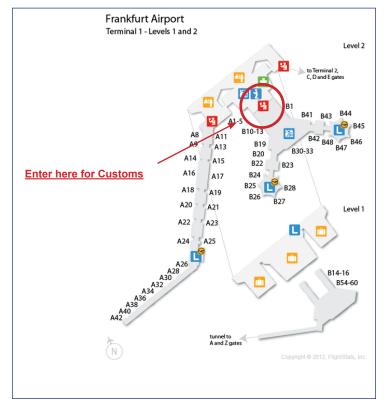

## **Carnet & Customs Instructions**

Carnet users must have their carnets validated both when arriving and departing.

- 1) Bring Carnet and items to Confirmation of Export **Documents (Customs):**
- ->Terminal 1, Departures B, Level 2 (near counter 643), at night at the B baggage claim (between 9 p.m. and 6:30 a.m.) ->Terminal 2: Concourse D, opposite the check-in
- counters near the exits