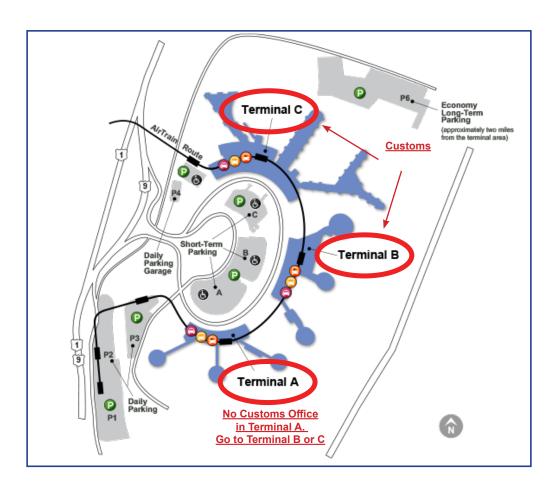

## **Carnet & Customs Instructions**

Carnet users must have their carnets validated both when arriving and departing.

 There is no Customs office at Terminal A. Please see Terminal B Map to Locate Customs.

Please allow sufficient time to locate customs and get your carnet validated should the location of customs change due to conditions beyond our control.

| Carnet HelpLine® 1-80 | 00-ATA-2900 | E-Mail  | carnets@atacarnet.com |
|-----------------------|-------------|---------|-----------------------|
| Telephone 1-84        | 47-852-3100 | Website | www.atacarnet.com     |