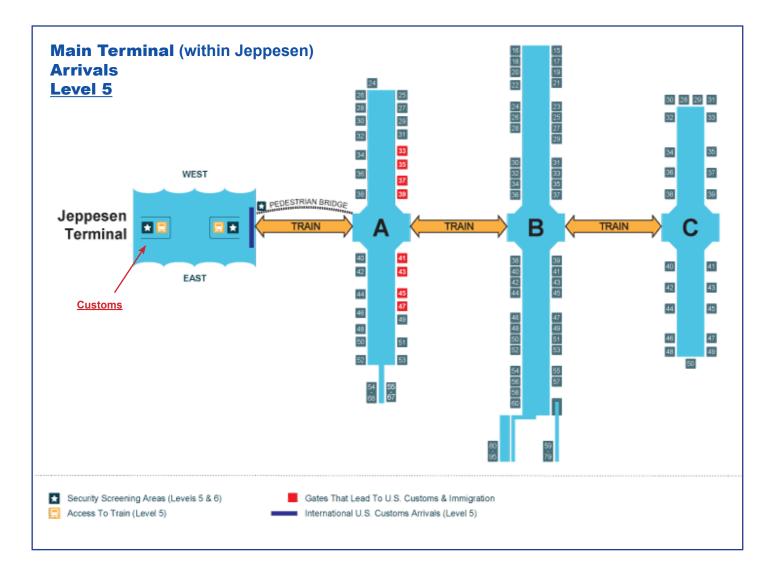

#### 1) Bring Carnet and items to Public Office located in Main Terminal on the Arrivals Level 5

#### U.S. Customs: (303) 342-7400 Hours of operation: 9 am - 9 pm After hours: (303) 961-8882