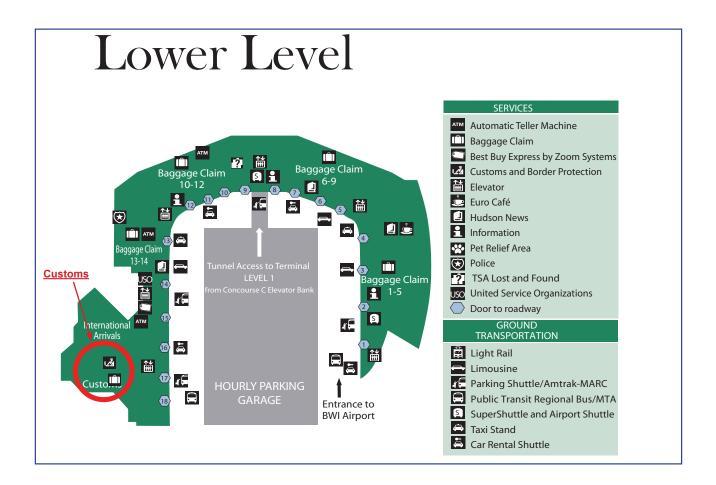

## BWI - Baltimore—Washington International Airport U.S. Customs and Border Protection

## **Carnet & Customs Instructions**

Carnet users must have their carnets validated both when arriving and departing.

- 1) Bring Carnet and items to Public Office located in Pier E on the Lower level.
- 2) Office is located next to the ATM.

Hours of operation: 6 am - Last flight

## **Airport Information**

Website http://www.bwiairport.com/en

US Customs (410) 865-2100

Parking Customer Service (410) 859-9230

**Customer Service (410) 859-7111** 

Information is accurate as of May 1st, 2016 but can change at any time. Please allow sufficient time to locate customs and get your carnet validated should the location of customs change due to conditions beyond our control.