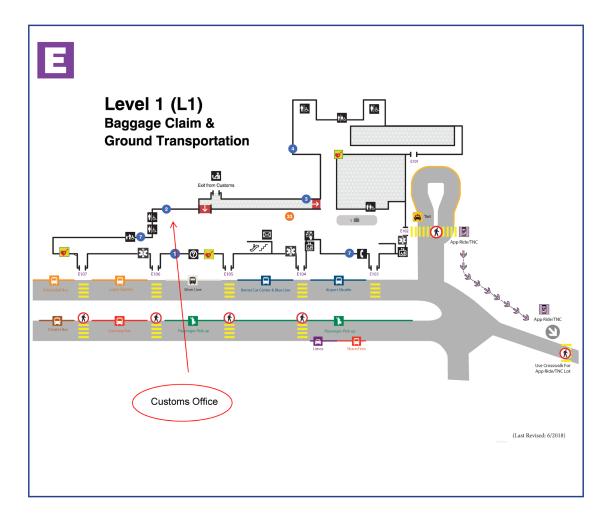

## **Carnet & Customs Instructions**

Carnet users must have their carnets validated both when arriving and departing.

1) Bring Carnet and items to the Public Office to Terminal E on the first floor, Level 1.

US Customs: (617)568-1810 Hours of operation: 12:00 pm-12:00 pm EDT daily