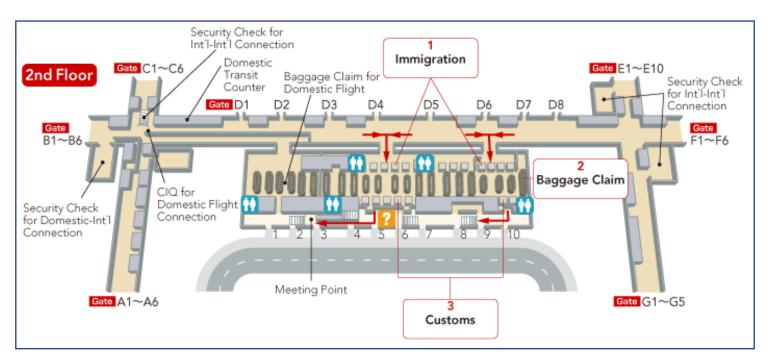

## **Carnet & Customs Instructions**

Carnet users must have their carnets validated both when arriving and departing.

- 1) Bring Carnet and items to Customs located on the 2nd floor, Arrivals level.
- 2) Customs is behind and to the right of the Information
- 3) See area "3 Customs" on the map.