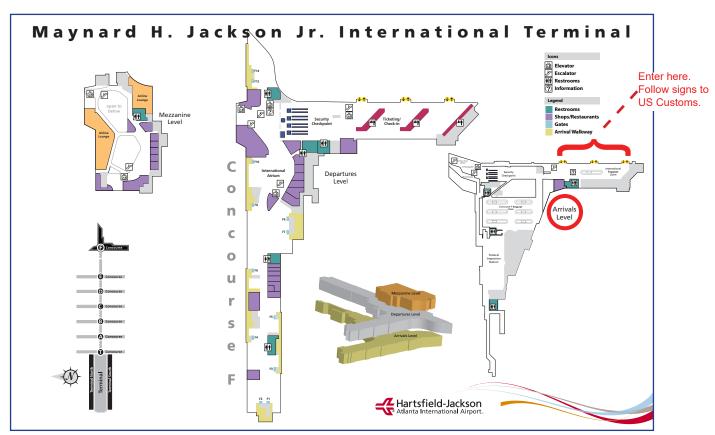

## **Carnet & Customs Instructions**

Carnet users must have their carnets validated both when departing and returning to the U.S.

- 1) Bring Carnet and items to Public Office located in Concourse F on the Arrivals Level.
- 2) Upon entering from Hourly Parking area, turn right and follow the "US Customs" sign.

US Customs: (404) 765-2300 Hours of operation:

6 am - 9 pm

Information is accurate as of May 1st, 2016 but can change at any time.

Please allow sufficient time to locate customs and get your carnet validated should the location of customs change due to conditions beyond our control.