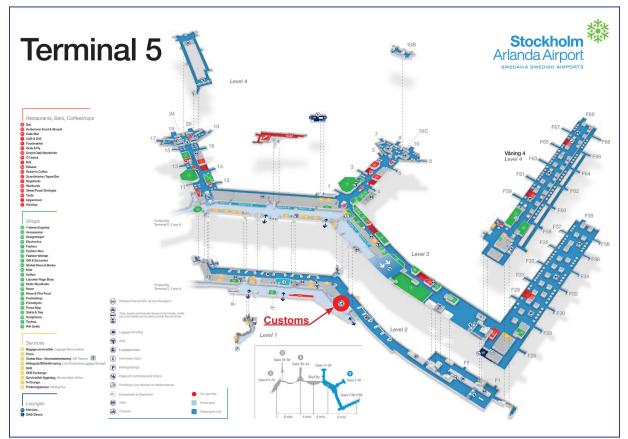

## **Carnet & Customs Instructions**

Carnet users must have their carnets validated both when arriving and departing.

1) Bring Carnet and items to the Customs Office located in Terminal 5

Phone Number: 0046 (0)8 456 65 60 Email: tullverket@tullverket.se

Hours of operation:

Monday-Friday: 06:30-01:00 Saturday: 07:00-19:30 Sunday: 12:00-01:00