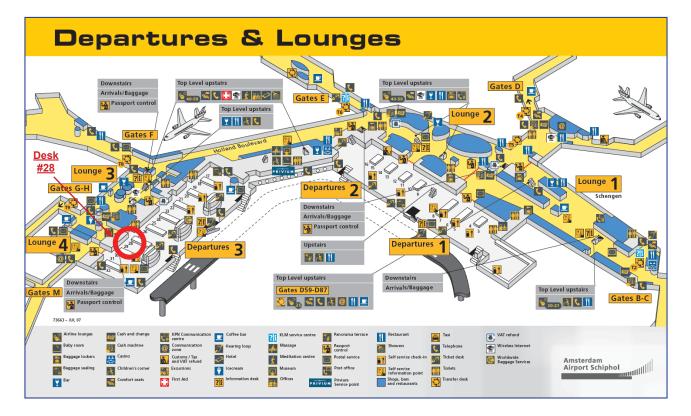

## **Carnet & Customs Instructions**

Carnet users must have their carnets validated both when arriving and departing.

- Bring Carnet and items to the Public Office, located in Departure Hall 3, Level 1, near Check-in Desk #28

Hours of operation: 6a.m. - 10p.m. daily

Customs Service +31 - 881583900