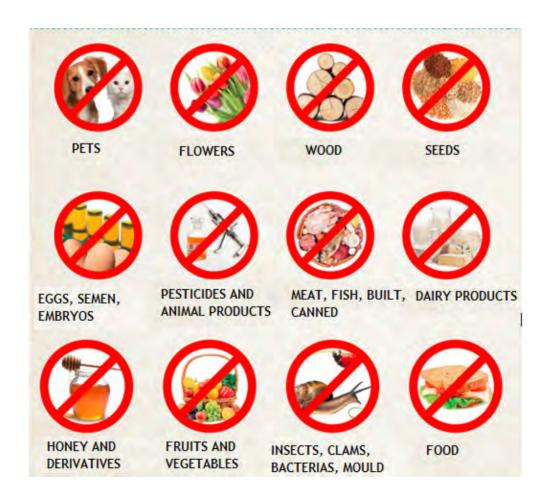

Some goods demand mandatory declaration (e-DBV) when arriving in Brazil:

- Cash and traveller's cheques when totalling more than BRL10,000 or the equivalent in another foreign currency. There is no limit or customs duty on the amount of cash to be brought to Brazil, as long it is declared to customs upon arrival.
- Items that will remain temporarily in Brazil with a total value above USD 3,000 (only applicable for individuals residing outside Brazil).
- Goods which are intended for commercial purpose.
- Pets, plants, seeds, food, medication, firearms, weapons and ammunition.
  These items will be retained for inspection and will be redeemed only with
  the approval of the relevant agency. For those items, a special procedure of
  previous authorisation may apply. You will find more details in Chapter 5 of
  this manual.

#### 5.1 PROHIBITED GOODS

Some goods are prohibited and cannot be imported into Brazil.

The following types of goods are strictly prohibited, regardless of their country of origin.

- Narcotic drugs (such as heroin and cocaine)
- Toy replica firearms
- Counterfeit and pirated goods
- Products of any kind intended for children and youths with the appearance of cigarettes or similar items
- Child pornography material

## 5.3 FOOD, PLANTS AND ANIMAL PRODUCTS

In general, food, plants or animals cannot enter Brazil without <u>prior authorisation</u>, either as accompanied baggage or freight (cargo). These goods cannot be shipped by courier.