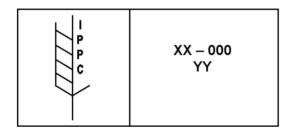

In case of wooden packing (crates/pallets/material), a fumigation must be arranged in the country of origin before shipment to Brazil.

To attest the wooden treatment (heat treatment or Methyl Bromide treatment) the following information must be marked/stamped on the outside of the package and be easily visible.

- 1. IPPC logo
- 2. ISO country code (XX)
- 3. A unique number assigned to the company that has carried out the fumigation, namely a national plant protection organisation (0000)
- 4. Method of fumigation (yy => HT for heat treatment or MB for methyl bromide)